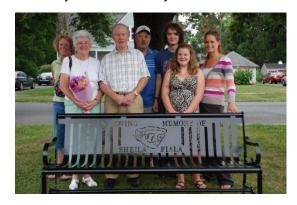

This gift can be used to remember a loved one, as a gift of gratitude, or to even commemorate a special event, such as a birthday or anniversary.

This program was initiated in 2012 in memory of Sheila M. Fiala, who spent her days dedicating herself to the Town of West Springfield and to the Park & Recreation Department. Sheila's Memorial Bench is located at Old Tatham Playground, between Poplar Ave and Miami St.