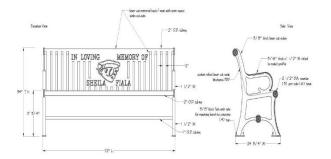

### **Memorial Bench**

The Memorial Benches are 6 ft. across and made of steel with laser cut slats and a black polyester powder finish. Each bench can be customized with a laser cut memorial statement centered on the back of the bench. The bench is then set permanently on a concrete pad in a location that is mutually approved by the donor and the West Springfield Park & Recreation Department.